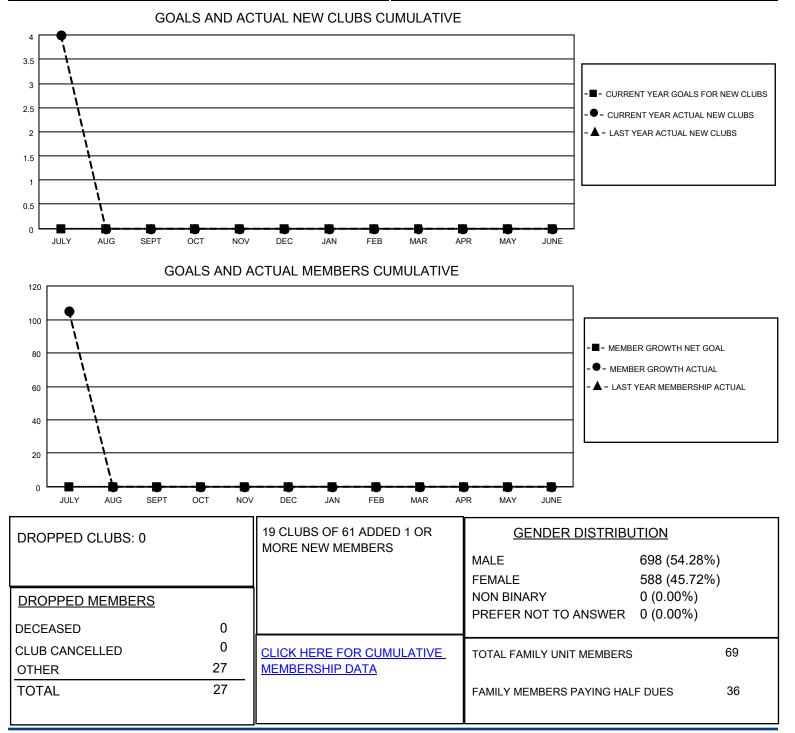

## LOCATION NIGERIA

District 404 A4

Results as of: 7/31/2023

| Clubs                 |               |           |               | Members               |                        |                         |                                                    |
|-----------------------|---------------|-----------|---------------|-----------------------|------------------------|-------------------------|----------------------------------------------------|
| RESULTS FOR 2023-2024 |               |           |               | RESULTS FOR 2023-2024 |                        |                         |                                                    |
| QUARTER               | NEW CLUB GOAL | NEW CLUBS | DROPPED CLUBS | QUARTER MEM           | BER GROWTH NET<br>GOAL | MEMBER GROWTH<br>ACTUAL | DROPPED<br>MEMBERS ACTUAL<br>(including transfers) |
| JULY/AUG/SEPT         | 0             | 4         | 0             | JULY/AUG/SEPT         | 0                      | 134                     | 27                                                 |
| OCT/NOV/DEC           | 0             | 0         | 0             | OCT/NOV/DEC           | 0                      | 0                       | 0                                                  |
| JAN/FEB/MAR           | 0             | 0         | 0             | JAN/FEB/MAR           | 0                      | 0                       | 0                                                  |
| APR/MAY/JUNE          | 0             | 0         | 0             | APR/MAY/JUNE          | 0                      | 0                       | 0                                                  |